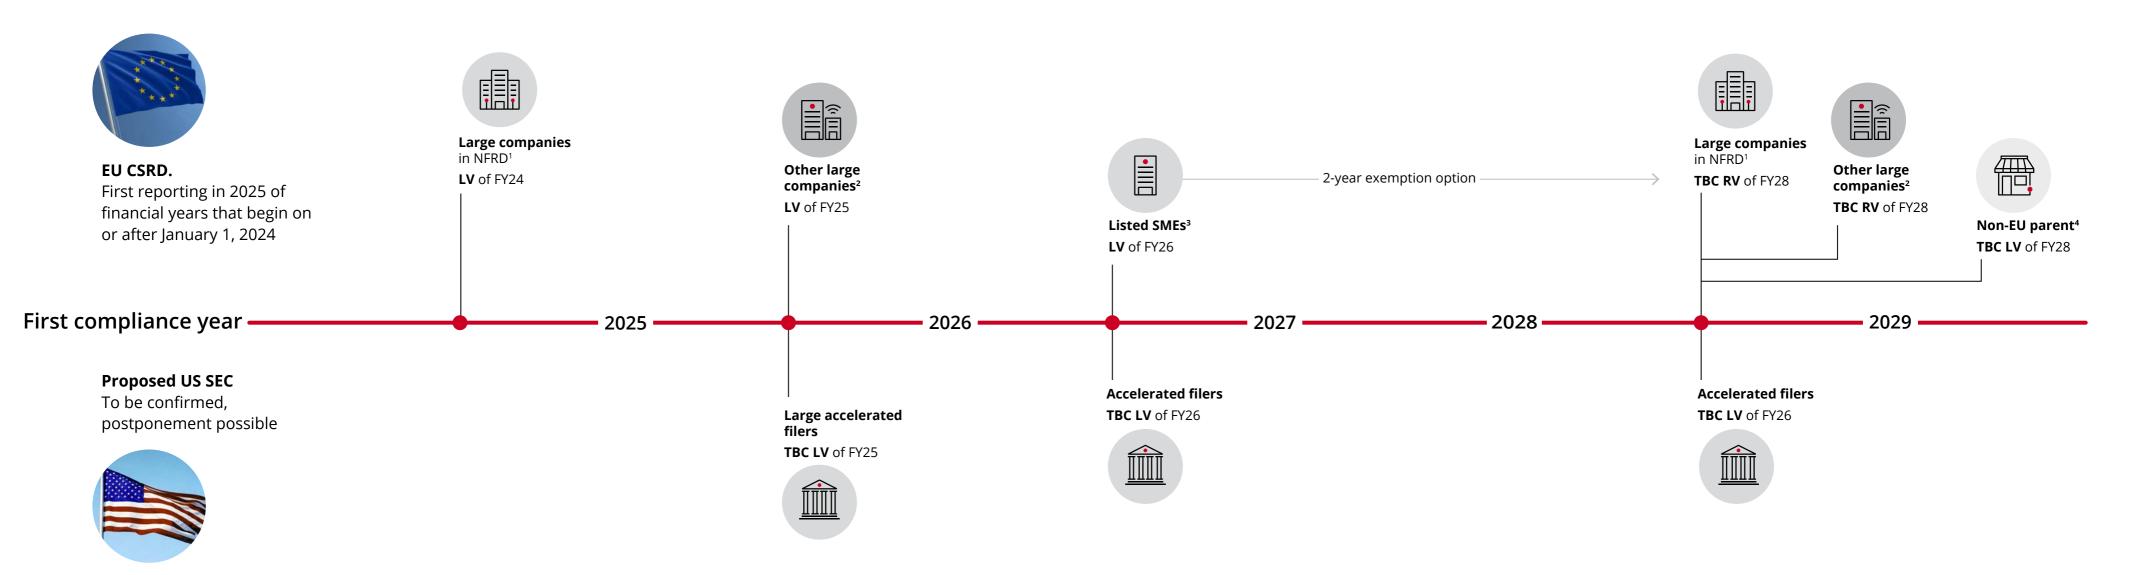

**RV** Reasonable verification **TBC**To be confirmed

**LV** Limited verification

<sup>&</sup>lt;sup>1</sup>Large companies already in scope of EU Non-Financial Reporting Directive (NFRD) (approx. 11,700)

<sup>&</sup>lt;sup>2</sup> Companies not in scope of EU NFRD that exceed 2 of 3 thresholds: 250 employees, EUR40M turnover, EUR20M in assets

<sup>&</sup>lt;sup>3</sup> Companies whose securities are traded on a regulated market in the EU but do not qualify as "large" companies per the above definition

<sup>&</sup>lt;sup>4</sup> Non-EU companies with revenue in EU of more than EUR150M, if there is one branch or subsidiary based in EU with revenues of more than EUR40M